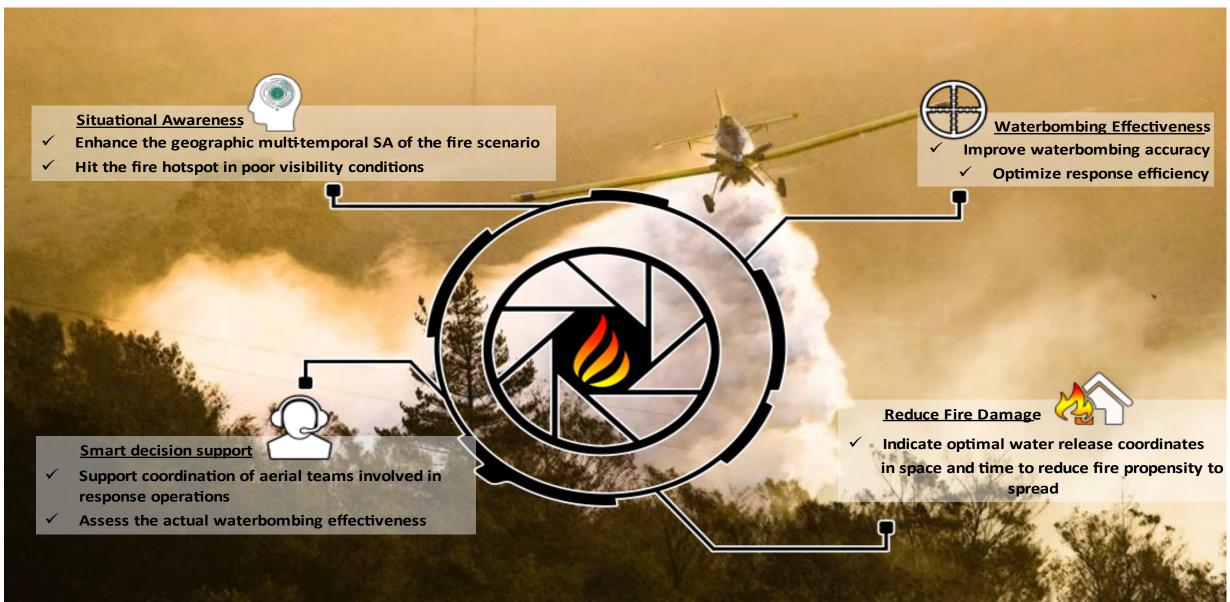

ME ASSESSMENT OF WATERBOMBING EFFICIENCY

Assessment of efficiency of aerial firefighting operations is not carried out considering effectiveness of each waterbombing in real time







### **PROBLEM**

### **ENVIRONMENTAL DAMAGE CAUSED BY WILDFIRE**

The incidence and extent of forest fires are among the immediate consequences of climate change, generating deforestation, toxic emissions from soil and groundwater contamination

### **HUGE OPERATIONS TIME AND COSTS**

Nowadays the huge duration of fire extinguishing time causes an increase of burnt areas and costs related to firefighting activities and reforestation

### **SITUATIONAL AWARENESS**

Poor situational awareness causes a lack of safety and efficiency in operations











## SOLUTION EXTINGUISH FIRES IN THE BLINK OF AN EYE





### **SOLUTION**

### COMMUNICATIONS

Satellite coverage guarantees uninterrupted uplink/downlink of all parameters of interest to the operation even in remote areas where there is poor or no connectivity

### **EASY OPERATOR INTERFACE**

FB Eye waterbombing support tools are integrated into the mission use case through close collaboration with the end user and the development of a simple and intuitive interface

### **REAL-TIME DATA INTEGRATION**

- Flight parameters
- Thermal information
- Meteorological nowcasting

Meter accuracy in hitting the optimal release target to reduce fire spread







### **SOLUTION**

FB Eye increases the accuracy of waterbombing, which results in less drops per mission, reducing the man-hours, fuel and maintenance costs of firefighting aircraft.





Te