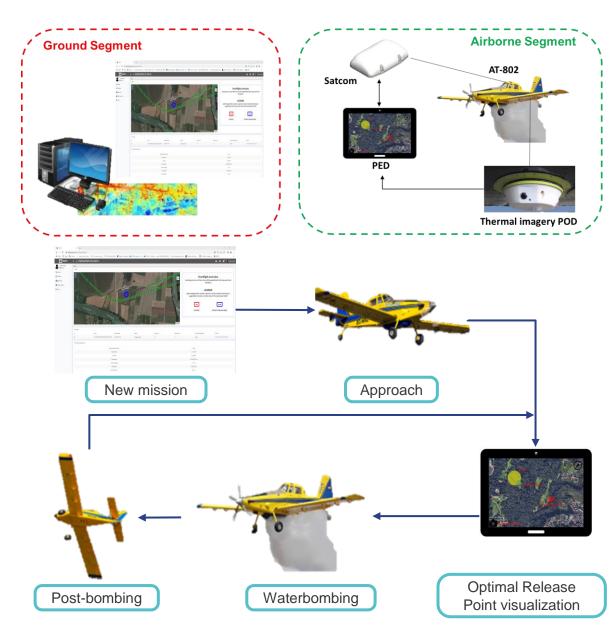

### COMMUNICATIONS

Satellite coverage guarantees uninterrupted uplink/downlink of all parameters of interest to the operation even in remote areas where there is poor or no connectivity

### **EASY OPERATOR INTERFACE**

FB Eye waterbombing support tools are integrated into the mission use case through close collaboration with the end user and the development of a simple and intuitive interface

### **REAL-TIME DATA INTEGRATION**

- Flight parameters
- Thermal information
- Meteorological nowcasting

Meter accuracy in hitting the optimal release target to reduce fire spread