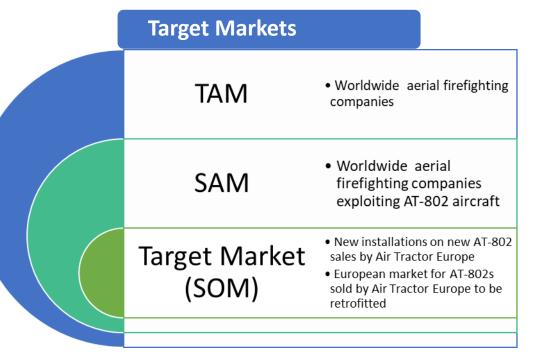

### **SOLUTION BUSINESS**

### **Channels**

The partnership with Air Tractor and Titan guarantees to channel the product in the worldwide firefighting market.

The marketing of the FB Eye platform will benefit from a very powerful preferential sales channel represented by the **ATE sales force**.