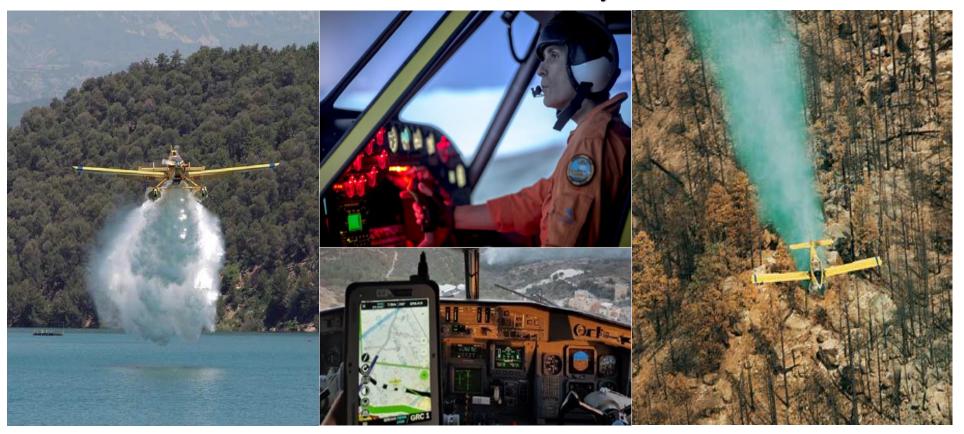

### **WATERBOMBING ACCURACY**

Nowadays the release point is qualitatively eye-assessed by the pilots

### **POOR VISIBILITY**

Smoke and its propagation prevents pilots from actually seeing the target

### **SITUATIONAL AWARENESS**

Poor situational awareness causes a lack of safety and efficiency in operations

### **EASY OPERATOR INTERFACE**

FB Eye waterbombing support tools are integrated into the mission use case through close collaboration with the end user and the development of a simple and intuitive interface

### **REAL-TIME DATA INTEGRATION**

- Flight parameters
- Thermal information
- Meteorological nowcasting

Meter accuracy in hitting the optimal release target to reduce fire spread