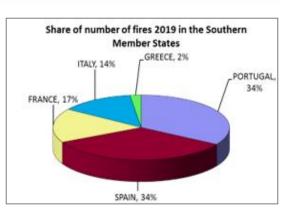

### **ENVIRONMENTAL DAMAGE CAUSED BY WILDFIRE**

The incidence and extent of forest fires are among the immediate consequences of climate change, generating deforestation, toxic emissions from soil and groundwater contamination

### **HUGE OPERATIONS TIME AND COSTS**

Nowadays the huge duration of fire extinguishing time causes an increase of burnt areas and costs related to firefighting activities and reforestation