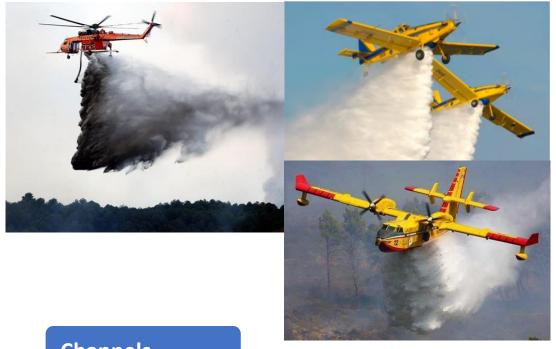

### **Channels**

The partnership with Air Tractor and Titan guarantees to channel the product in the worldwide firefighting market.

The marketing of the FB Eye platform will benefit from a very powerful preferential sales channel represented by the **ATE sales force**.