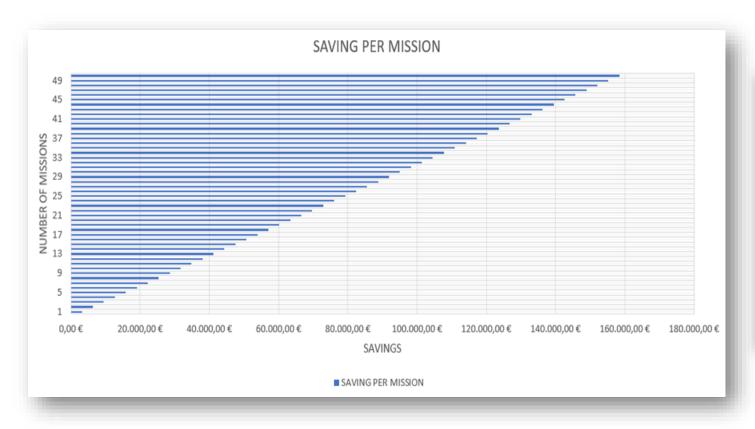

### **SOLUTION**

FB Eye increases the accuracy of waterbombing, which results in less drops per mission, reducing the man-hours, fuel and maintenance costs of firefighting aircraft.

Tests show a reduction in the number of drops resulting in a cost saving of 8% per mission.