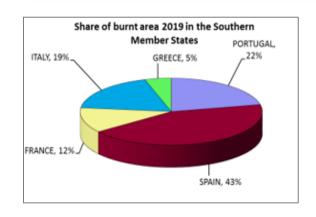

### **ENVIRONMENTAL DAMAGE CAUSED BY WILDFIRE**

The incidence and extent of forest fires are among the immediate consequences of climate change, generating deforestation, toxic emissions from soil and groundwater contamination

### **HUGE OPERATIONS TIME AND COSTS**

Nowadays the huge duration of fire extinguishing time causes an increase of burnt areas and costs related to firefighting activities and reforestation